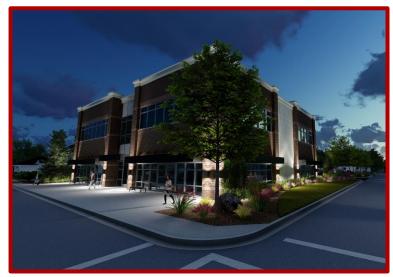

205 Ricks Drive is an expansion of the newly developed HanesTowne Village. The site is located to the left of HanesTowne Village. The proposed development will consist of a 14,000 sqft building.

Click here to view 205 Ricks Drive Video Option 1