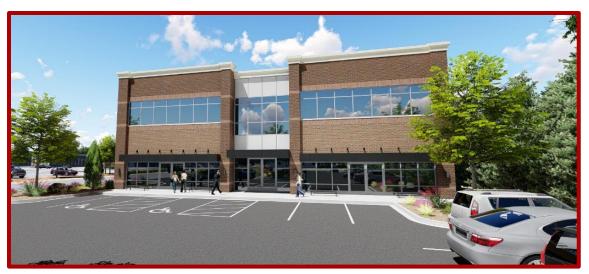

205 Ricks Drive is an expansion of the newly developed HanesTowne Village. The site is located to the left of HanesTowne Village. The proposed development will consist of a 14,000 sqft building.

Click here to view 205 Ricks Drive Video Option 1