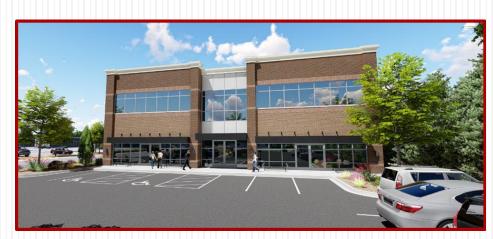

205 Ricks Drive is an expansion of the newly developed HanesTowne Village. The site is located to the left of HanesTowne Village. The proposed development will consist of a 14,000 sqft building.

Click here to view 205 Ricks Drive Video Option 1