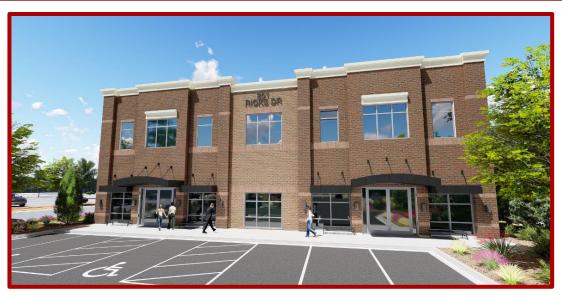

205 Ricks Drive is an expansion of the newly developed HanesTowne Village. The site is located to the left of HanesTowne Village. The proposed development will consist of a 14,000 sqft building.

Click here to view 205 Ricks Drive Video Option 1