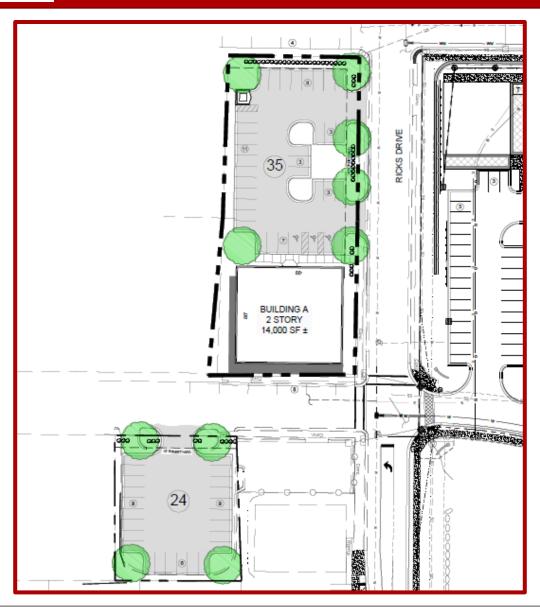

205 Ricks Drive is an expansion of the newly developed HanesTowne Village. The site is located to the left of HanesTowne Village. The proposed development will consist of a 14,000 sqft building.

Click here to view 205 Ricks Drive Video Option 1