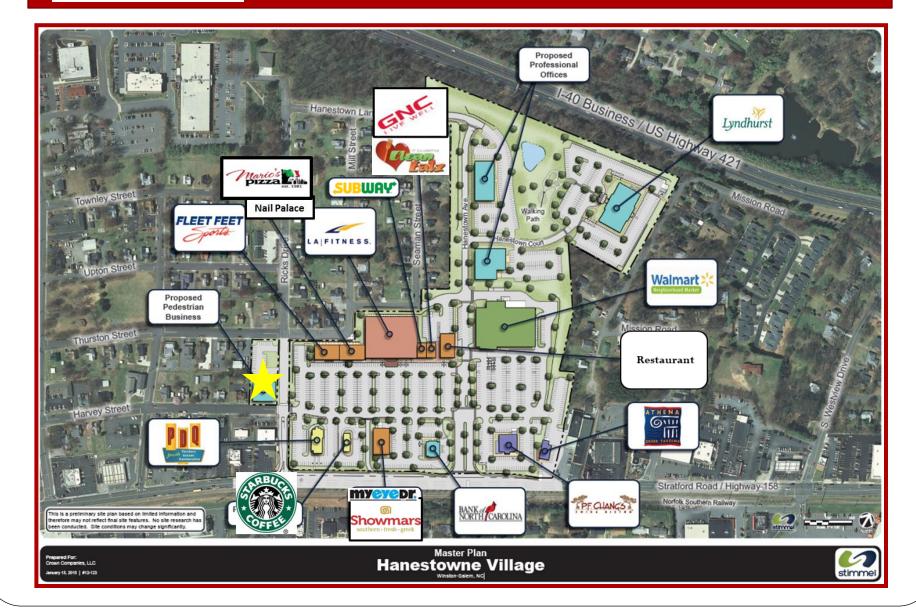

# 205 Ricks Drive Winston Salem, North Carolina

The Crown Companies, LLC 121 North Crutchfield Street PO Box 341 Dobson, North Carolina 27017 (336) 386-9790

The Crown Companies, LLC has developed HanesTowne Village, a 35-acre mixed use development at the intersection of Stratford Road and Ricks Drive in Winston-Salem, NC. Formerly a HanesBrands textile facility, this high-profile property was redeveloped breathing new life and fresh appeal to this former industrial property. Retail, restaurant and office tenants provide an exclusive tenant mix in this unique development opportunity.

205 Ricks Drive is an expansion of the newly developed HanesTowne Village. The site is located to the left of HanesTowne Village. The proposed development will consist of a 14,000 sqft building.

Click here to view 205 Ricks Drive Video Option 1