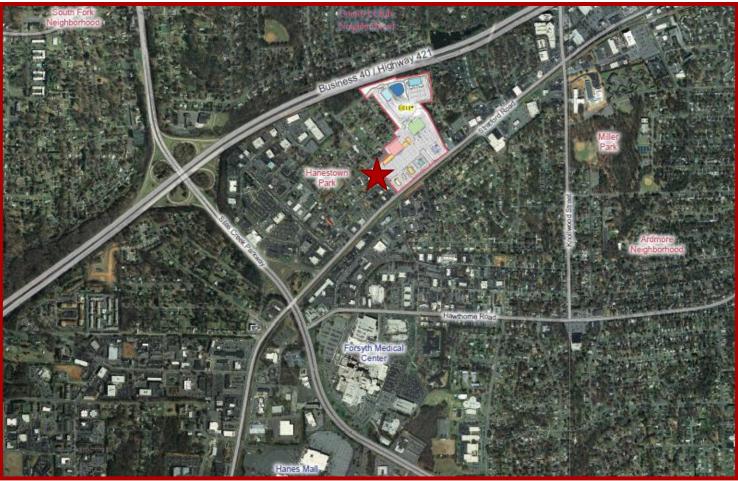

# 205 Ricks Drive Winston Salem, North Carolina

The Crown Companies, LLC 121 North Crutchfield Street PO Box 341 Dobson, North Carolina 27017 (336) 386-9790

The Crown Companies, LLC has developed HanesTowne Village, a 35-acre mixed use development at the intersection of Stratford Road and Ricks Drive in Winston-Salem, NC. Formerly a HanesBrands textile facility, this high-profile property was redeveloped breathing new life and fresh appeal to this former industrial property. Retail, restaurant and office tenants provide an exclusive tenant mix in this unique development opportunity.

205 Ricks Drive is an expansion of the newly developed HanesTowne Village. The site is located to the left of HanesTowne Village. The proposed development will consist of a 14,000 sqft building.

Click here to view 205 Ricks Drive Video Option 1